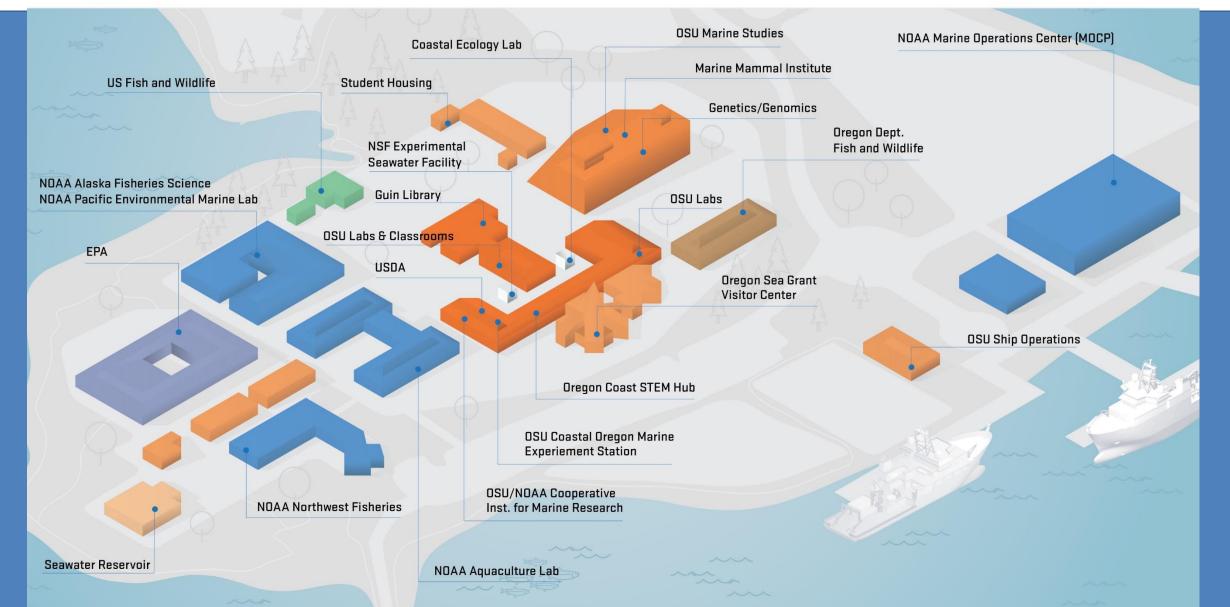

#### Partnerships in Marine Education

OSU's Hatfield Campus in Newport, OR

#### MISSION Collaborative Research Partnerships

The Hatfield Marine Science Center advances the mission of Oregon State University and its partner agencies though *collaboration* and *innovation*. As OSU's campus for *research, education,* and *outreach* in marine and coastal sciences, and through its partnerships, HMSC improves scientific understanding of marine systems, coastal processes and resources, and applies this knowledge to social, economic, and environmental issues.



Oregon State University Hatfield

### **Diversity of Experiential Education**



# Partners @ Hatfield







Oregon



### **OSU Colleges** @ Hatfield



 College of Science
 College of Vet Medicine
 College of Education

 College of Liberal Arts
 College of Engineering
 College of Ag

**College of Earth, Ocean and Atmospheric Sciences** 

regon State Universi Hatfield

#### **Undergraduate Education**



#### **Graduate Education**



#### **Student Scholarships & Awards**



# **Oregon Coast STEM Hub – K-12 Support**



#### **Public Education**



#### Outreach

The Visitor Center has welcomed visitors to learn about marine species, research and the coastal environment since 1965.



Tidepool Touch Tanks



Tsunami Wave Challenge



Augmented Reality Sandbox



#### **Research and Education Volunteers**



#### **Art Residencies**



# Thank you







# **OSU Student Housing**



#### **Marine Mammal