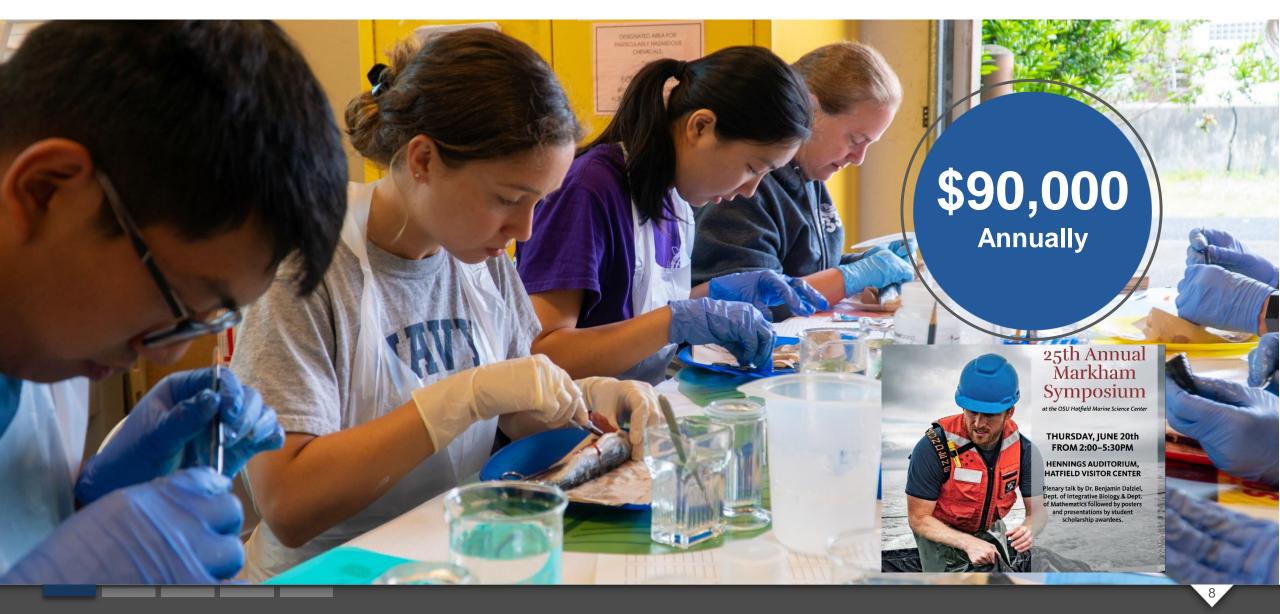

#### **Student Scholarships & Awards**

### **Student Scholarships and Awards**

#### 25th Annual Markham Symposium

at the OSU Hatfield Marine Science Center

#### THURSDAY, JUNE 20th FROM 2:00–5:30PM

#### HENNINGS AUDITORIUM, HATFIELD VISITOR CENTER

Plenary talk by Dr. Benjamin Dalziel, Dept. of Integrative Biology & Dept. of Mathematics followed by posters and presentations by student scholarship awardees.